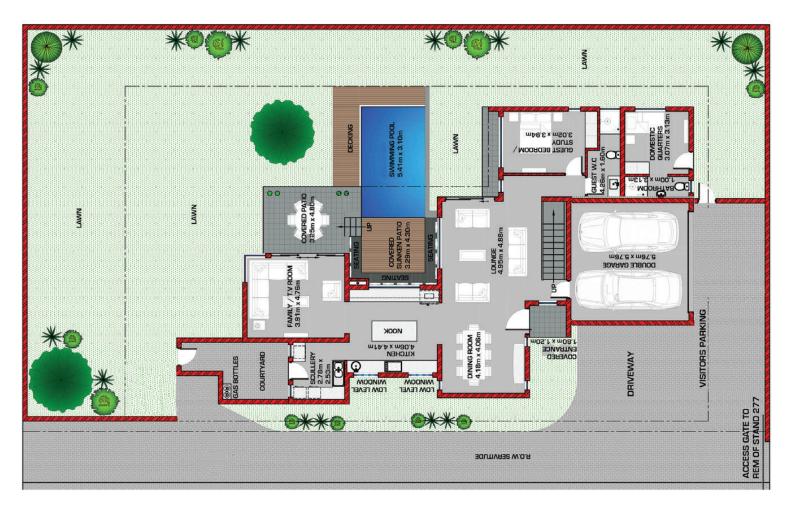

# 4/5 BED EN-SUITE HOMES IN A SECURE ESTATE, WITHIN THE HEART OF SANDTON

Luxury homes with private gardens for todays modern executive. An exclusive estate of only 3 residences

- Open plan dining and lounge area leading onto covered terrace
- Modern kitchen with breakfast nook
- Separate scullery and courtyard
- Master suite with walk in closet and lounge area
- En-suite bedrooms with private balconies
- PJ Lounge
- Guest bedroom / Executive office

- Optional Sunken lounge / Fire pit
- Rim-flow pool and lush garden
- Bar area / Home theatre
- Wine cellar / Cigar lounge
- Guest WC
- Staff quarters
- Double Garages or more
- Ample guest parking
- 24 Hr security and guardhouse