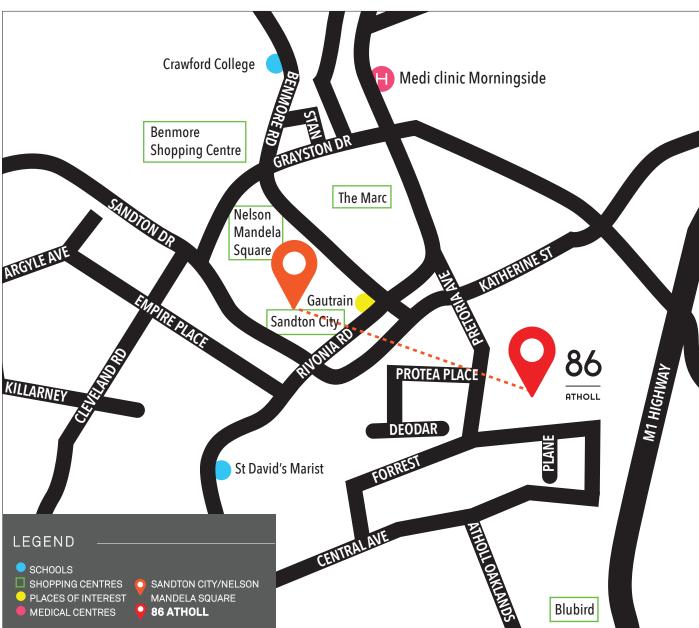

# **EXCLUSIVE LOCATION**

## 86A PRETORIA AVENUE, ATHOLL

GPS -26.112512 S 28.063827 E

Situated within the beating heart of Sandton. Within close proximity to malls, schools and Sandton's Financial District.

Shopping Centres - Nelson Mandela Square, Sandton City, Atholl Square, Blu Bird, Melrose Arch, The Marc, Hyde Park & Rosebank Schools - Crawford Sandton, St David's, St John's, St Mary's & Pridwin Clinics - Morningside and Rosebank Medi-Clinic Country Clubs - Wanderers