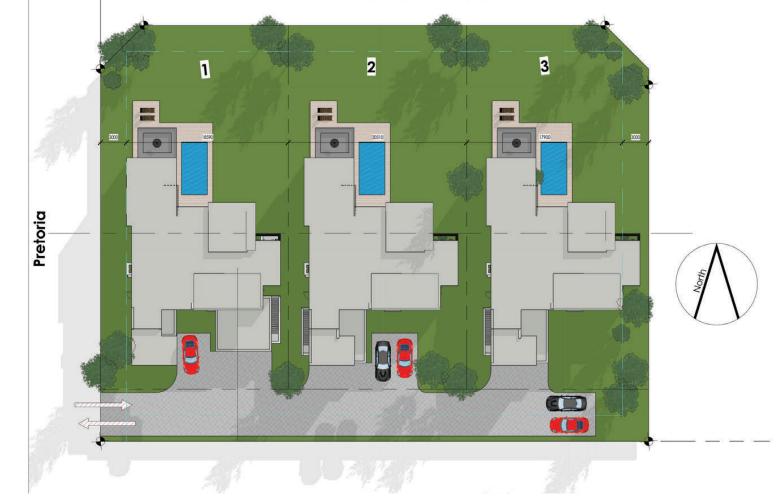

# 4/5 BED EN-SUITE HOMES IN A SECURE ESTATE, WITHIN THE HEART OF SANDTON

Luxury homes with private gardens for todays modern executive. An exclusive estate of only 3 residences

- Open plan dining and lounge area leading onto covered terrace
- Modern kitchen with breakfast nook
- Separate scullery and courtyard
- Master suite with walk in closet and lounge area
- En-suite bedrooms with private balconies
- PJ Lounge
- Guest bedroom / Executive office

### 4 BED EN-SUITE WITH PJ LOUNGE + STAFF

Covered area 325 sqm
Covered Entrance/Patio 25 sqm
Deck 20 sqm
Pool

TOTAL 370 sqm

**R8 895 000** Vat Inclusive

Optional sunken lounge/firepit 15sqm R180 000 \*P

#### TYPICAL FLOOR PLAN

\* Price may vary according to client specification of individually designed home.

\* Prices subject to change.