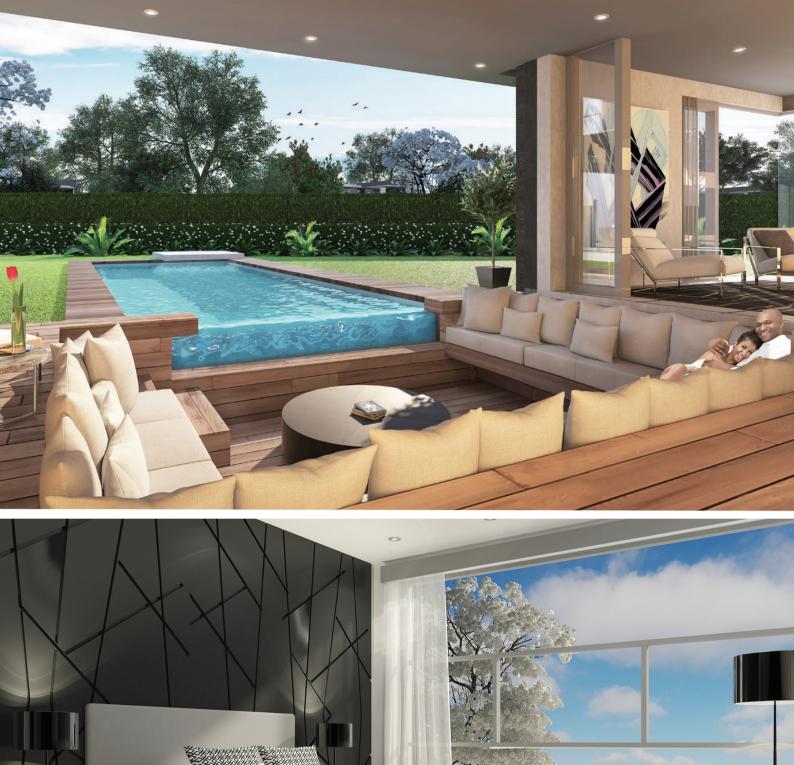

# 4/5 BED EN-SUITE HOMES IN A SECURE ESTATE, WITHIN THE HEART OF SANDTON

Luxury homes with private gardens for todays modern executive. An exclusive estate of only 3 residences

- Open plan dining and lounge area leading onto covered terrace
- Modern kitchen with breakfast nook
- Separate scullery and courtyard
- Master suite with walk in closet and lounge area
- En-suite bedrooms with private balconies
- PJ Lounge
- Guest bedroom / Executive office

- Optional Sunken lounge / Fire pit
- Rim-flow pool and lush garden
- Bar area / Home theatre
- Wine cellar / Cigar lounge
- Guest WC
- Staff quarters
- Double Garages or more
- Ample guest parking
- 24 Hr security and guardhouse