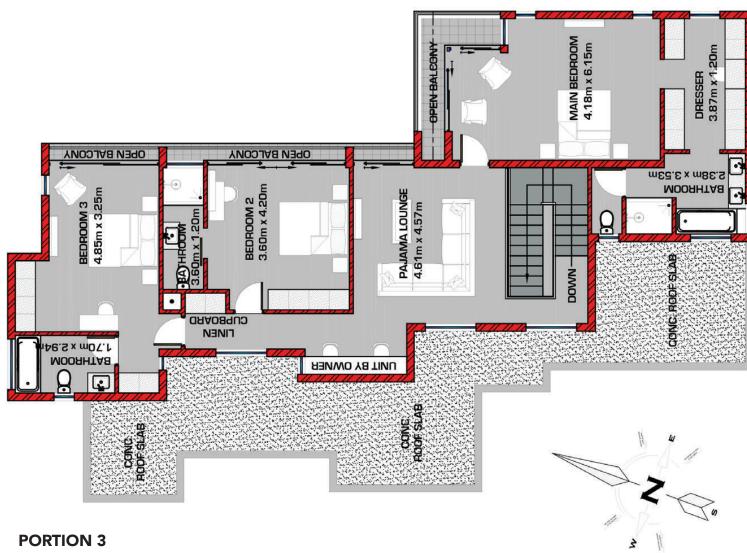

# 4/5 BED EN-SUITE HOMES IN A SECURE ESTATE, WITHIN THE HEART OF SANDTON

Luxury homes with private gardens for todays modern executive. An exclusive estate of only 3 residences

- Open plan dining and lounge area leading onto covered terrace
- Modern kitchen with breakfast nook
- Separate scullery and courtyard
- Master suite with walk in closet and lounge area
- En-suite bedrooms with private balconies
- PJ Lounge
- Guest bedroom / Executive office

- Optional Sunken lounge / Fire pit
- Rim-flow pool and lush garden
- Bar area / Home theatre
- Wine cellar / Cigar lounge
- Guest WC
- Staff quarters
- Double Garages or more
- Ample guest parking
- 24 Hr security and guardhouse